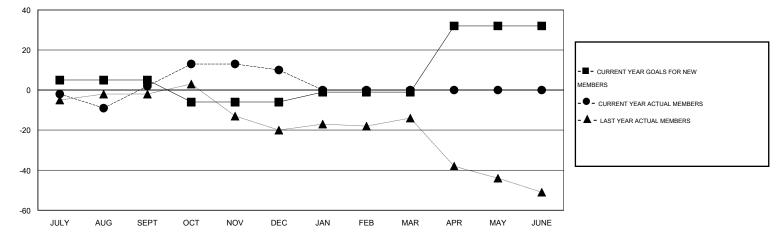

## LOCATION AUSTRALIA

 $\mathsf{GMT} \; \mathsf{CA} \; 7$ Clubs Members RESULTS FOR 2016-2017 RESULTS FOR 2016-2017 NEW CLUB NEW CLUBS DROPPED NET NEW MEMBER CHARTER AND DROPPED NET QUARTER QUARTER GOAL CLUBS GAIN/LOSS GOAL NEW MEMBERS MEMBERS GAIN/LOSS ADDED 0 0 0 0 5 36 34 2 JULY/AUG/SEPT JULY/AUG/SEPT 0 0 0 0 -11 41 33 8 OCT/NOV/DEC OCT/NOV/DEC 0 0 0 0 5 0 0 0 JAN/FEB/MAR JAN/FEB/MAR 1 0 0 0 33 0 0 0 APR/MAY/JUNE APR/MAY/JUNE